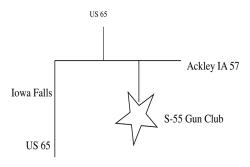

## Captain Dale

The Heartland Grand is a Cruise Ship in a Sea of Crop.

Music Food Trap, a Competition Journey Rivals the Top!

From the East on US 20 take Ackley Exit, North on S56, then West on D15. Do not go into Ackley. Continue West on D15, then turn North on S-55. Gun club is about 1.5 miles, the first place North of the rail road tracks.

From the West on US 20 take the Iowa Falls Exit, North on US 65. Continue North on US 65 it becomes Iowa Highway 57 going North out of Iowa Falls then East towards Ackley. Continue on 57 East towards Ackley to county road S-55, turn South on S-55. Gun club is on the East side of road.